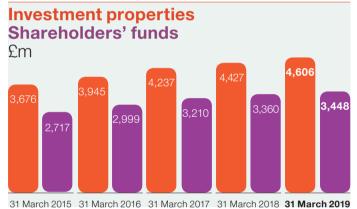

profit before tax has increased 59.7% from £51.1 million to £81.6 million. The value of the Group's investment properties has risen by 25.3%, from £3,676 million to £4,606 million, an increase of £930 million. In the same period, shareholders' funds increased by 26.9%, from £2,717 million to £3,448 million.

\*At forward contracted rates (see page 71).

# £81.6m

Revenue profit before tax increased 8.2% when compared to last year's total of £75.4 million.

25.3%1

The increase in the value of investment properties since 31 March 2015.

38.7%

The increase in rental income since 31 March 2015.

4.0%1

Year on year increase in the value of investment properties.

£3,448m

At 31 March 2019, the value of the Group's shareholders' funds.

£90.2m

The value of property acquired in the year.





| Financial performance                                                       | Year ended<br>31 March 2019<br>£m | Year ended<br>31 March 2018<br>£m | Change<br>£m                  | Change<br>%                      |
|-----------------------------------------------------------------------------|-----------------------------------|-----------------------------------|-------------------------------|----------------------------------|
| Profit before taxation Adjustments: Gain on revaluation of investment       | 160.9                             | 212.8                             | (51.9)                        | <b>↓</b> 24.4                    |
| properties Profit on disposals                                              | (70.9)<br>(3.6)                   | (139.5)<br>(3.6)