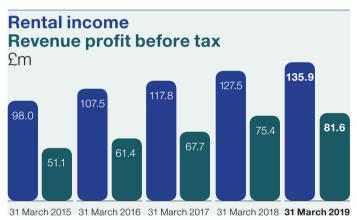

ue profit before tax has increased 59.7% from £51.1 million to £81.6 million. The value of the Group's investment properties has risen by 25.3%, from £3,676 million to £4,606 million, an increase of £930 million. In the same period, shareholders' funds increased by 26.9%, from £2,717 million to £3,448 million.

\*At forward contracted rates (see page 71).

# £81.6m

Revenue profit before tax increased 8.2% when compared to last year's total of £75.4 million.

25.3%1

The increase in the value of investment properties since 31 March 2015.

38.7%

The increase in rental income since 31 March 2015.

4.0%1

Year on year increase in the value of investment properties.

£3,448m

At 31 March 2019, the value of the Group's shareholders' funds.

£90.2m

The value of property acquired in the year.





| Financial performance                                                       | Year ended<br>31 March 2019<br>£m | Year ended<br>31 March 2018<br>£m | Change<br>£m                  | Change<br>%                      |
|-----------------------------------------------------------------------------|-----------------------------------|-----------------------------------|-------------------------------|----------------------------------|
| Profit before taxation Adjustments: Gain on revaluation of investment       | 160.9                             | 212.8                             | (51.9)                        | <b>↓</b> 24.4                    |
| properties Profit on disposals                                              | (70.9)<br>(3.6)                   | (139.5)<br>(3.6)